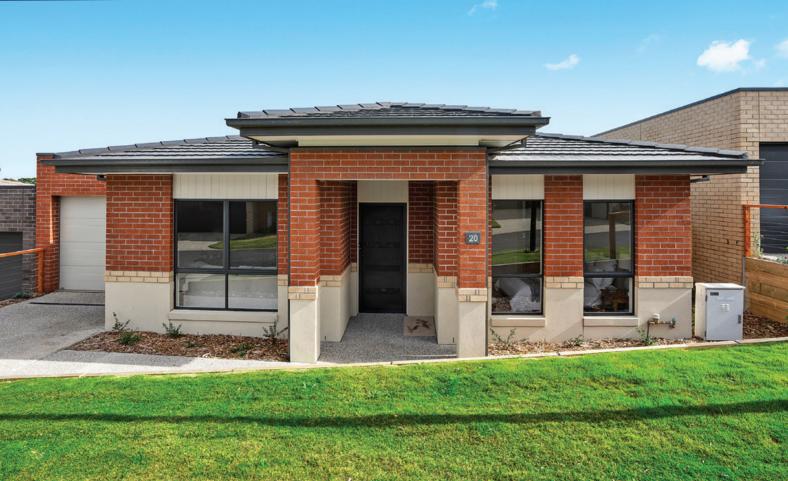

## McLEOD 2

The McLeod 2 delivers expansive and elegant living, for entertaining guests or simply enjoying the Bellarine Springs lifestyle. The entryway opens up into a generous living area in prime position at the front of the home. The full-sized kitchen offers striking white Caesarstone benchtops and premium Bosch appliances, and overlooks a light filled dining area complete with a powder room for guests. Enjoy alfresco dining in the private outdoor entertaining area, or relax in the master bedroom, fitted with a luxurious WIR. The laundry offers internal access to the garage, and the second bedroom for guests or additional living space.

## McLEOD 2

ALL OUR HOMES DESIGNED WITH BACKYARDS.

|                | НОМЕ  | GARAGE | TOTAL |  |
|----------------|-------|--------|-------|--|
| m <sup>2</sup> | 117.1 | 25.6   | 142.7 |  |
| Sq             | 12.6  | 2.7    | 15.3  |  |