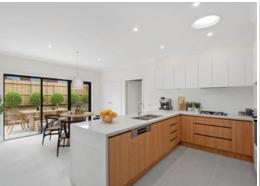

## McLEOD 2

The McLeod 2 delivers expansive and elegant living, for entertaining guests or simply enjoying the Bellarine Springs lifestyle. The entryway opens up into a generous living area in prime position at the front of the home. The full-sized kitchen offers striking white Caesarstone benchtops and premium Bosch appliances, and overlooks a light filled dining area complete with a powder room for guests. Enjoy alfresco dining in the private outdoor entertaining area, or relax in the master bedroom, fitted with a luxurious WIR. The laundry offers internal access to the garage, and the second bedroom for guests or additional living space.