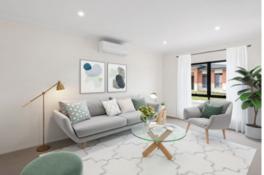

## McLEOD 2

The McLeod 2 delivers expansive and elegant living, for entertaining guests or simply enjoying the Bellarine Springs lifestyle. The entryway opens up into a generous living area in prime position at the front of the home. The full-sized kitchen offers striking white Caesarstone benchtops and premium Bosch appliances, and overlooks a light filled dining area complete with a powder room for guests. Enjoy alfresco dining in the private outdoor entertaining area, or relax in the master bedroom, fitted with a luxurious WIR. The laundry offers internal access to the garage, and the second bedroom for guests or additional living space.