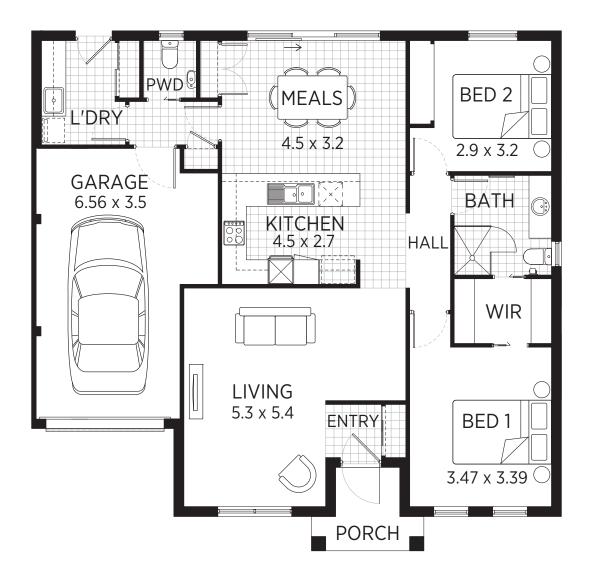

## McLEOD 2

The McLeod 2 delivers expansive and elegant living, for entertaining guests or simply enjoying the Bellarine Springs lifestyle. The entryway opens up into a generous living area in prime position at the front of the home. The full-sized kitchen offers striking white Caesarstone benchtops and premium Bosch appliances, and overlooks a light filled dining area complete with a powder room for guests. Enjoy alfresco dining in the private outdoor entertaining area, or relax in the master bedroom, fitted with a luxurious WIR. The laundry offers internal access to the garage, and the second bedroom for guests or additional living space.

## McLEOD 2

ALL OUR HOMES DESIGNED WITH BACKYARDS.

|                | НОМЕ  | GARAGE | TOTAL |  |
|----------------|-------|--------|-------|--|
| m <sup>2</sup> | 117.1 | 25.6   | 142.7 |  |
| Sq             | 12.6  | 2.7    | 15.3  |  |