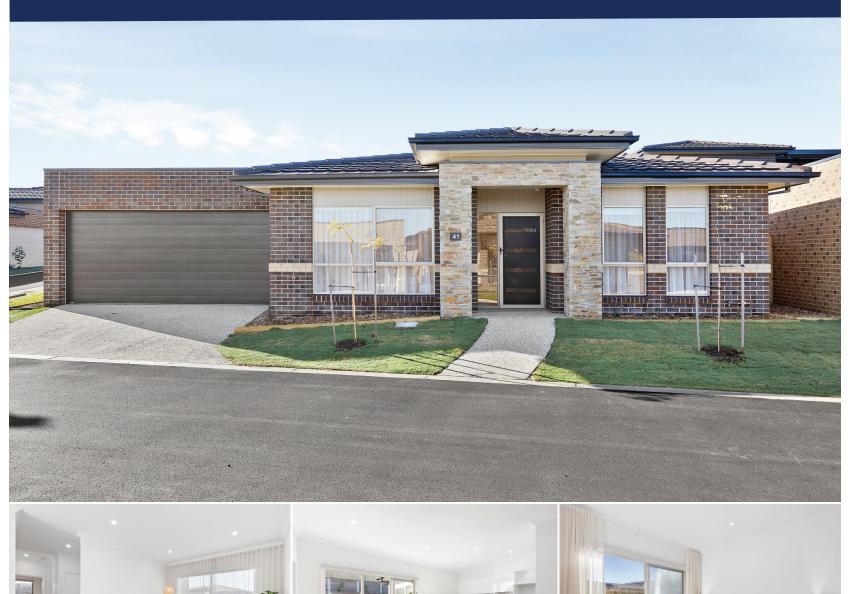

## ORMOND

2 + STUDY 🗐 2

The Ormond is the best of both worlds, with luxury and utility throughout the home. At the front of the home is a spacious living room, which flows into the open-plan kitchen and dining area. Fitted with stainless steel Bosch appliances and striking Caesarstone benchtops, the breakfast bar is ideal for enjoying casual meals, and the dining area opens out onto a private courtyard. Complete with a walk in pantry, this living area offers a delightful entertainment space or a peaceful haven to relax. The light-filled master bedroom with a generous WIR and ensuite enjoys direct access to the courtyard. With a second bedroom and bathroom, as well as a study and double garage, the Ormond really has it all.