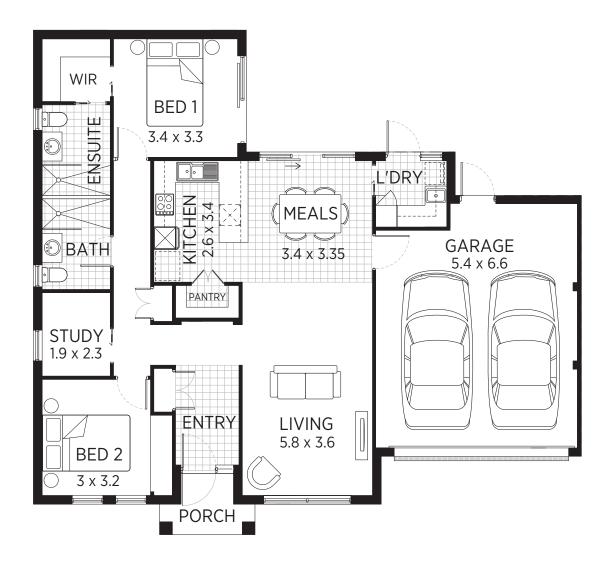

## ORMOND

2 + STUDY 🗐 2

The Ormond is the best of both worlds, with luxury and utility throughout the home. At the front of the home is a spacious living room, which flows into the open-plan kitchen and dining area. Fitted with stainless steel Bosch appliances and striking Caesarstone benchtops, the breakfast bar is ideal for enjoying casual meals, and the dining area opens out onto a private courtyard. Complete with a walk in pantry, this living area offers a delightful entertainment space or a peaceful haven to relax. The light-filled master bedroom with a generous WIR and ensuite enjoys direct access to the courtyard. With a second bedroom and bathroom, as well as a study and double garage, the Ormond really has it all.

## ORMOND

ALL OUR HOMES DESIGNED WITH BACKYARDS.

|    | HOME  | GARAGE | TOTAL |  |
|----|-------|--------|-------|--|
| m² | 116.4 | 33     | 149.4 |  |
| Sq | 12.5  | 3.6    | 16.1  |  |

The plan, images and information contained in this brochure are indicative only and subject to change without notice. Homes may be modified or mirrored.