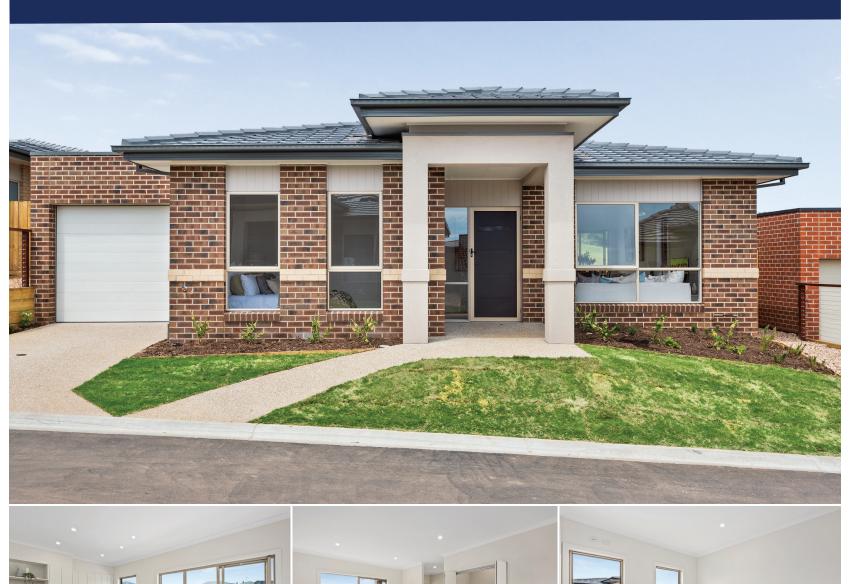

2 + STUDY NOOK

The Sladen offers 2 bedrooms plus a convenient study nook which is tucked away with bi-fold doors off the generous living space. The Sladen home is ideal for a couple or single looking for elegant, resort-style living. The full-size kitchen overlooks the low maintenance courtyard and is complete with Caesarstone benchtops and Bosch stainless steel appliances. The bathroom and laundry are complimented with a touch of luxury, with stunning porcelain tile flooring. Single lock up garage and ample storage completes this delightful Sladen home.