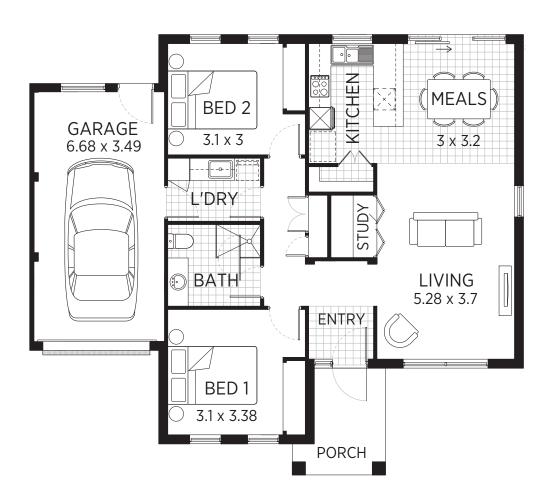

2 + STUDY NOOK

The Sladen offers 2 bedrooms plus a convenient study nook which is tucked away with bi-fold doors off the generous living space. The Sladen home is ideal for a couple or single looking for elegant, resort-style living. The full-size kitchen overlooks the low maintenance courtyard and is complete with Caesarstone benchtops and Bosch stainless steel appliances. The bathroom and laundry are complimented with a touch of luxury, with stunning porcelain tile flooring. Single lock up garage and ample storage completes this delightful Sladen home.

## **SLADEN**

ALL OUR HOMES DESIGNED WITH BACKYARDS.

|    | HOME | GARAGE | TOTAL |  |
|----|------|--------|-------|--|
| m² | 95.9 | 18.0   | 114.4 |  |
| Sq | 10.4 | 1.9    | 12.3  |  |

The plan, images and information contained in this brochure are indicative only and subject to change without notice. Homes may be modified or mirrored.