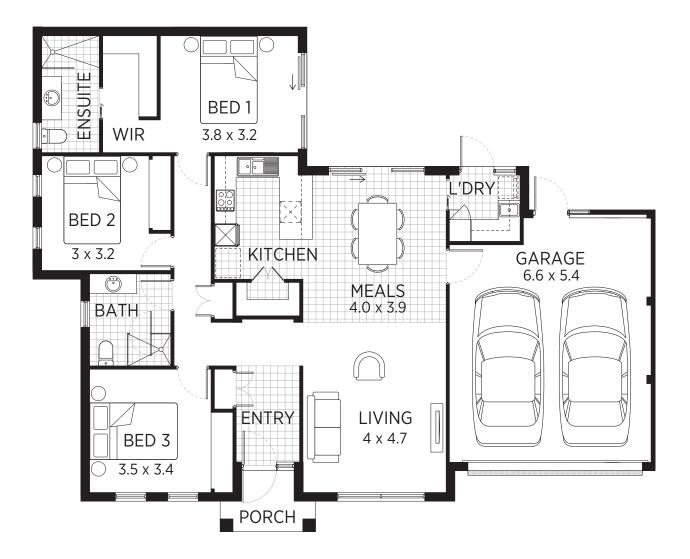

## HENDERSON

The Henderson offers style and space, with three spacious bedrooms and two complete bathrooms, as well as a double garage. At the front of the home you'll find the light-filled living area, which flows onto the kitchen, dining and an alfresco patio and private backyard. With stunning Caesarstone countertops, premium Bosch appliances and an impressive walk-in pantry, the kitchen is perfect for a passionate home cook, or those looking for extra space to entertain. The second bathroom is nestled between the two additional bedrooms, and the peaceful master bedroom features a large WIR and an ensuite with access to the stunning patio.

## ALL OUR HOMES DESIGNED WITH BACKYARDS.

|    | HOME  | GARAGE | TOTAL |  |
|----|-------|--------|-------|--|
| m² | 130.8 | 33     | 163.8 |  |
| Sq | 14.1  | 3.6    | 17.6  |  |

The plan, images and information contained in this brochure are indicative only and subject to change without notice. Homes may be modified or mirrored.