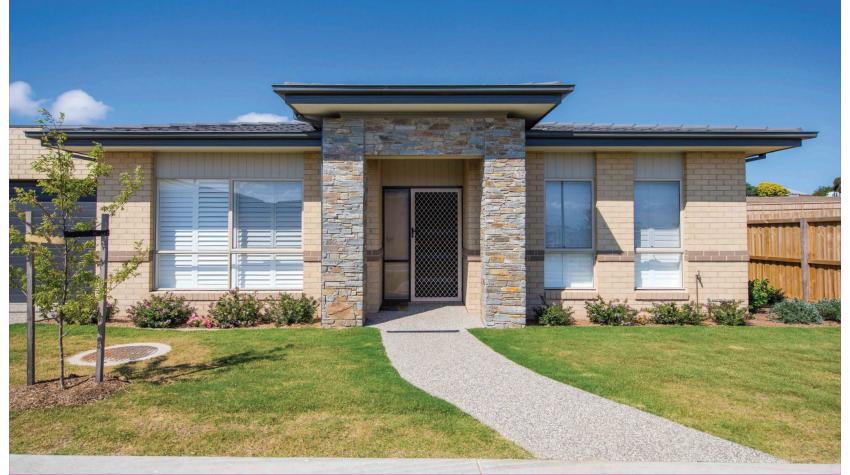

## HENDERSON

The Henderson offers style and space, with three spacious bedrooms and two complete bathrooms, as well as a double garage. At the front of the home you'll find the light-filled living area, which flows onto the kitchen, dining and an alfresco patio and private backyard. With stunning Caesarstone countertops, premium Bosch appliances and an impressive walk-in pantry, the kitchen is perfect for a passionate home cook, or those looking for extra space to entertain. The second bathroom is nestled between the two additional bedrooms, and the peaceful master bedroom features a large WIR and an ensuite with access to the stunning patio.