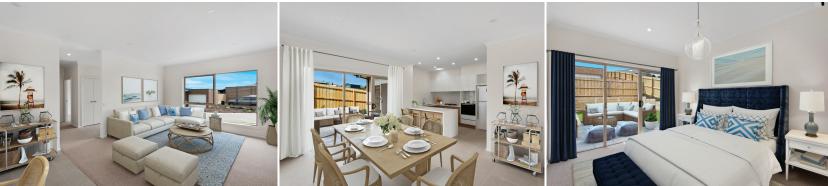

## HENDERSON

The Henderson offers style and space, with three spacious bedrooms and two complete bathrooms, as well as a double garage. At the front of the home you'll find the light-filled living area, which flows onto the kitchen, dining and an alfresco patio and private backyard. With stunning Caesarstone countertops, premium Bosch appliances and an impressive walk-in pantry, the kitchen is perfect for a passionate home cook, or those looking for extra space to entertain. The second bathroom is nestled between the two additional bedrooms, and the peaceful master bedroom features a large WIR and an ensuite with access to the stunning patio.