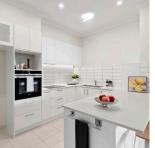

Features in the kitchen include Smeg rangehood, Sieman induction cooktop and oven and a Bosch dishwasher. Other quality aspects are plantation shutters, ceiling fans to living area and each of the bedrooms.