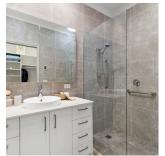

## Prime corner position with wetland outlook.

bed

2 bath

2 car

The Henderson home consists of an oversized double garage, three bedrooms, two bathrooms and a full-size laundry.

This Henderson home is complete with upgrades you would only dream of with heated flooring to entry, kitchen, dining room, laundry and bathrooms and to finish off with the touch of luxury with floor to ceiling tiles to ensuite.

Features in the kitchen include Smeg rangehood, Sieman induction cooktop and oven and a Bosch dishwasher. Other quality aspects are plantation shutters, ceiling fans to living area and each of the bedrooms.