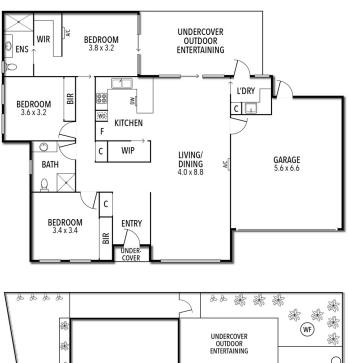

## Prime corner position with wetland outlook.

bed

2 bath

2 car

The Henderson home consists of an oversized double garage, three bedrooms, two bathrooms and a full-size laundry.

This Henderson home is complete with upgrades you would only dream of with heated flooring to entry, kitchen, dining room, laundry and bathrooms and to finish off with the touch of luxury with floor to ceiling tiles to ensuite.

To complete this home is your private tranquil back garden with a northwest orientation and comes fitted with a pergola and remote-control blinds, and a garden sprinkler system for the low maintenance enthusiast.