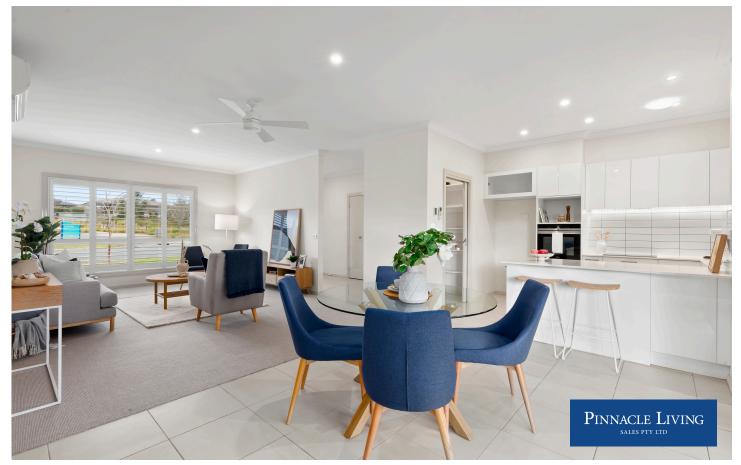

## Prime corner position with wetland outlook.

bed

2 bath

2 car

The Henderson home consists of an oversized double garage, three bedrooms, two bathrooms and a full-size laundry.

This Henderson home is complete with upgrades you would only dream of with heated flooring to entry, kitchen, dining room, laundry and bathrooms and to finish off with the touch of luxury with floor to ceiling tiles to ensuite.

Features in the kitchen include Smeg rangehood, Sieman induction cooktop and oven and a Bosch dishwasher. Other quality aspects are plantation shutters, ceiling fans to living area and each of the bedrooms.

To complete this home is your private tranquil back garden with a northwest orientation and comes fitted with a pergola and remote-control blinds, and a garden sprinkler system for the low maintenance enthusiast.