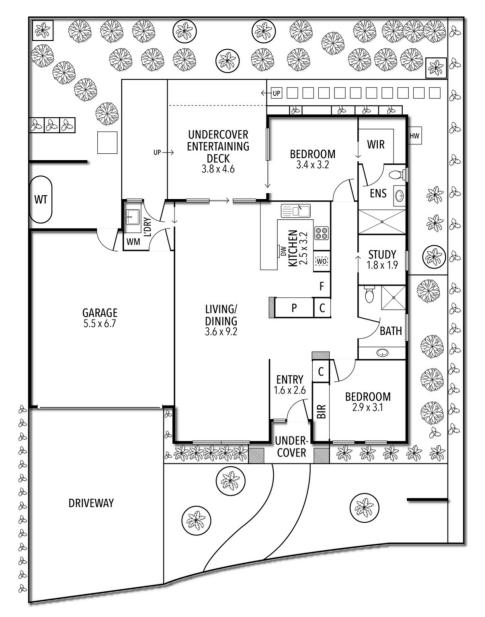

## 2 SARATOGA CIRCUIT, DRYSDALE

-(N)

|                | LIVING | GARAGE | TOTAL |
|----------------|--------|--------|-------|
| m <sup>2</sup> | 116.4  | 33     | 149.4 |
| Sq             | 12.5   | 3.6    | 16.1  |

The plan, images and information contained in this brochure are indicative only and subject to change without notice. Homes may be modified or mirrored.