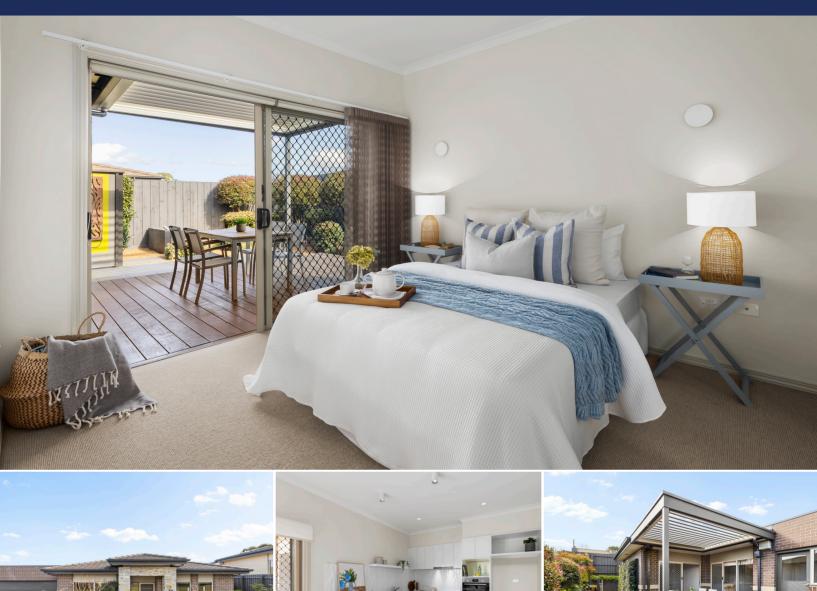

## P.O.A

Experience the ultimate in comfort and style in the Ormond, Bellarine Springs. This exquisite two bedroom home offers a seamless blend of indoor and outdoor living. A gourmet kitchen equipped with Bosch appliances overlooks a tranquil courtyard, perfect for morning coffee or entertaining guests. The spacious living area flows effortlessly to a private backyard oasis featuring a vegetable patch and automated pergola. Designed with comfort in mind, The Ormond boasts hydronic floor heating, ducted heating /cooling , and ample storage. Secure garaging and a prime location within the vibrant Bellarine Springs community complete this exceptional package.